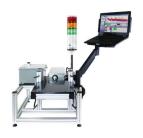

#### RAM-TEST-FIXTURE

### **Manual Test Station**

Workstation with adjustable platform for various part sizes and shapes