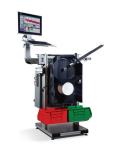

#### **RAM-TEST-FIXTURE**

#### **Manual Test Station**

Workstation with adjustable platform for various part sizes and shapes