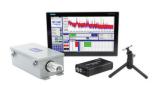

#### **RAM-TEST-FIXTURE**

#### **Manual Test Station**

Workstation with adjustable platform for various part sizes and shapes